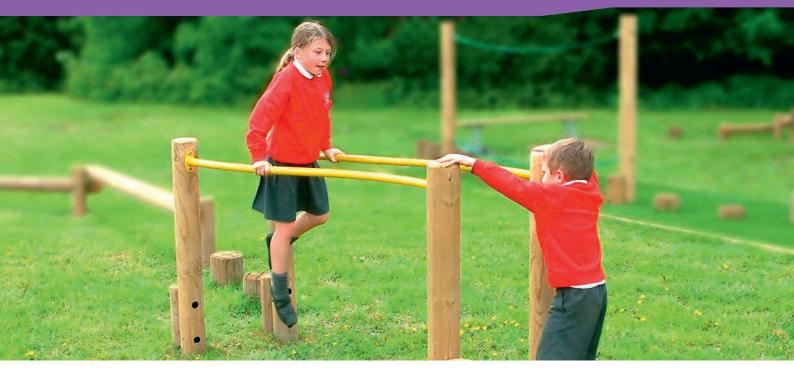

## **TRIM TRAILS**

Each trail incorporates a wide variety of activities, providing hours of fun for children. We have included just two of the many trails available so please contact our Sales Department should you require any additional equipment, prices for single pieces of equipment or for installation prices. All round timber poles used are laminated which vastly reduces the natural effect of the fibre separation that causes splits in the poles and produced from extremely slow grown pine from totally sustainable managed forest. All equipment has been independently tested to BSI and is kitemarked as proof of compliance to the European Playground Safety Standards BS EN 1176