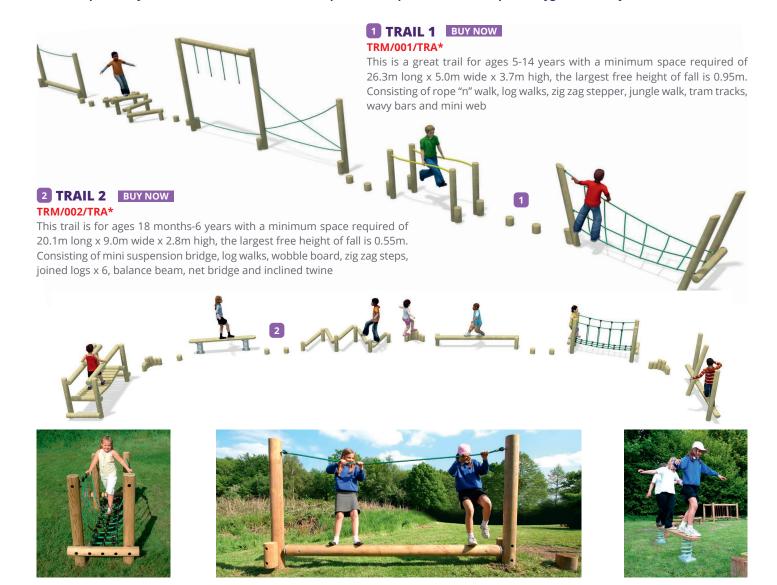

## **TRIM TRAILS**

Each trail incorporates a wide variety of activities, providing hours of fun for children. We have included just two of the many trails available so please contact our Sales Department should you require any additional equipment, prices for single pieces of equipment or for installation prices. All round timber poles used are laminated which vastly reduces the natural effect of the fibre separation that causes splits in the poles and produced from extremely slow grown pine from totally sustainable managed forest. All equipment has been independently tested to BSI and is kitemarked as proof of compliance to the European Playground Safety Standards BS EN 1176