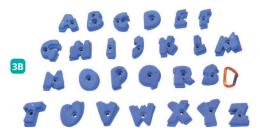

#### **B** TRA/017/SET

A series of 26 medium size alphabet holds which are particularly well suited for use on children's traverse walls in nurseries or primary schools