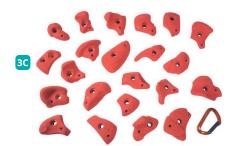

#### **C** TRA/019/SET

A series of 22 varied and friendly holds ideal for children on vertical walls