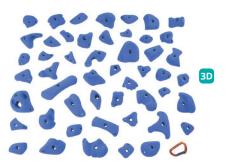

#### **D** TRA/020/SET

A mix of hand and foot holds, all you need to set a 7m high route