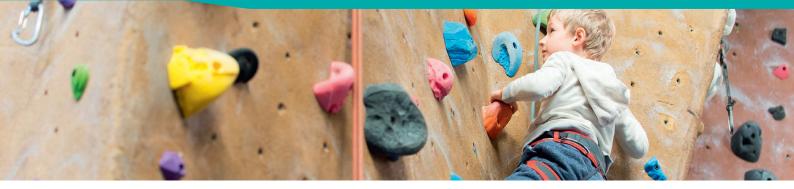

# INDOOR TRAVERSE WALL PANELS (Supply Only) BUY NOW TRA/001/PNL

1200 x 400mm panels made of 21mm plywood which have a lacquer finish making them easy to clean. Each section of panel has 10 brightly coloured holds already pre-drilled and fixed. Each set comes complete with a fixing kit