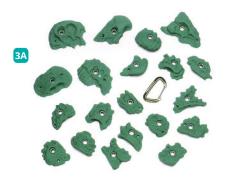

#### A TRA/016/SET

A series of 15 medium size holds inspired by the famous dimpled rock of Ablon – giving you the sensation of climbing on rock