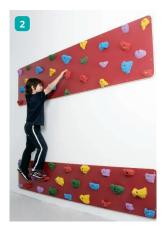

# TRAVERSING KITS

TRA/003/PNL

TRA/004/PNL

3B

These panels are manufactured from weatherproof 18mm thick Finnish birch ply coated with a UV resistant polypropylene laminate which can be used with dry wipe markers to mark out routes. Installation of these panels can be onto any solid wall and are supplied with fittings for brick or breeze block. Each pair of panels is supplied with 50 pre-fitted holds. The top panel measures 2400 x 600mm and the bottom panel is 2400 x 400mm