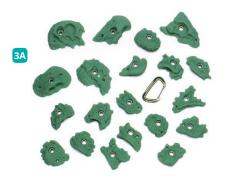

#### A TRA/016/SET

A series of 15 medium size holds inspired by the famous dimpled rock of Ablon – giving you the sensation of climbing on rock