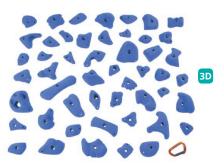

### £67.23 set

£136.33 set

£32.39 set

A series of 26 medium size alphabet holds which are particularly well suited for use on children's traverse walls in nurseries or primary schools