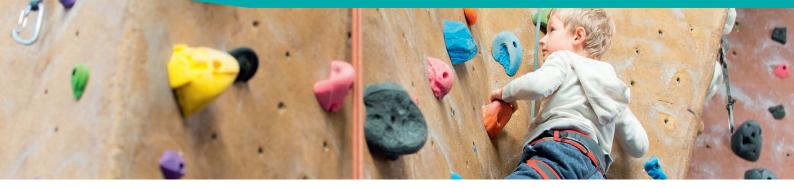

#### **1 INDOOR TRAVERSE WALL PANELS** (Supply Only) **TRA/001/PNL** £212.16 set of 2

1200 x 400mm panels made of 21mm plywood which have a lacquer finish making them easy to clean. Each section of panel has 10 brightly coloured holds already pre-drilled and fixed. Each set comes complete with a fixing kit