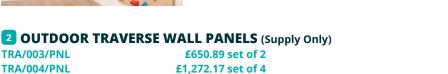

# TRAVERSING KITS

TRA/003/PNL

TRA/004/PNL

3B

These panels are manufactured from weatherproof 18mm thick Finnish birch ply coated with a UV resistant polypropylene laminate which can be used with dry wipe markers to mark out routes. Installation of these panels can be onto any solid wall and are supplied with fittings for brick or breeze block. Each pair of panels is supplied with 50 pre-fitted holds. The top panel measures 2400 x 600mm and the bottom panel is 2400 x 400mm