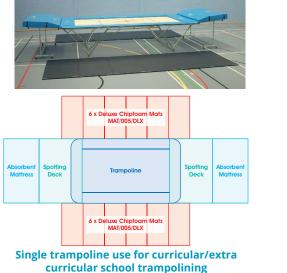

**THE USE OF END DECKS AND MATTING:** The use of end decks and mat surrounds is inter-related to the new spotting code of practice. afPE strongly recommends the use of end decks, particularly where staff wish to develop rotational feet to feet 360 degree movement. British Gymnastics Risk Assessment (Feb 2007) concluded "falls arising from performers projecting from the sides of trampolines were relatively rare and that much greater risk arose from performers projecting from the ends". Matting should be used down the sides of trampolines offering protection to a width of 2m and 20-25mm thickness. It is acceptable for trampolines to be placed side to side or end to end provided the intervening metalwork and springs are suitably protected

In response to this Universal Services now manufacture the correct size mats for the side and ends of trampolines as per these guidelines. We have illustrated below the correct mats required for single and double use trampolines for schools. For regional, club and national competitions further matting is required

2 x 3000x2000x200 Absorbent Mattress

This package consists of 1 x GM 13L trampoline, 1 x pair spotting decks, 12 x deluxe mats and 2 x 3000x2000x200 Absorbent Mattress