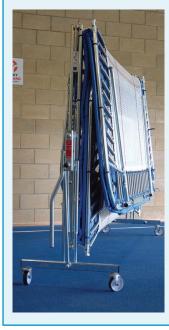

#### LIFT/LOWER ROLLER STANDS:

Available on all size trampolines (except safety side models). These rollerstands facilitate folding and enable any trampoline to pass through a standard size door when folded