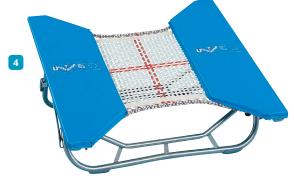

#### 2 3 ELITE DOUBLE MINI TRAMP DML 6 DML 13

Competition model Elite double mini tramp. Frame size is 3500mm x 1900mm x 700mm. Constructed from heavy gauge tube, laser cut spring retaining plates and zinc plated. Supplied with fixed height rollerstands for ease of transport. Foam filled side and leg pads which are covered in nylon reinforced PVC. Non-marking floor pads are fitted as standard. Manufactured to FIG specifications. Available with a 6mm or 13mm bed