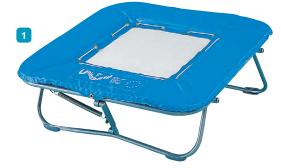

#### 2 3 ELITE DOUBLE MINI TRAMP DML 6 DML 13

Competition model Elite double mini tramp. Frame size is 3500mm x 1900mm x 700mm. Constructed from heavy gauge tube, laser cut spring retaining plates and zinc plated. Supplied with fixed height rollerstands for ease of transport. Foam filled side and leg pads which are covered in nylon reinforced PVC. Non-marking floor pads are fitted as standard. Manufactured to FIG specifications. Available with a 6mm or 13mm bed