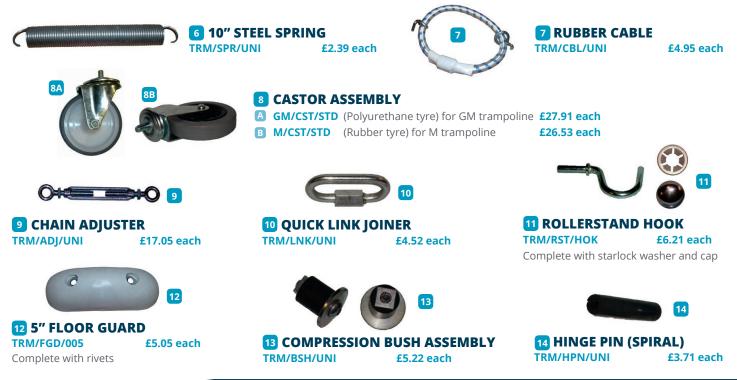

### 1 STANDARD MINI TRAMP

**SM Series** 

Frame size is 1140mm x 1140mm x 310/550mm. Manufactured to the same high standards as our other mini tramps. Fully height adjustable legs. Choice of either solid nylon or 6mm, 13mm or 25mm web bed. Choice of rubber cables or steel springs. Complete with coverall frame pads. Conforms to BSEN 13219:2008