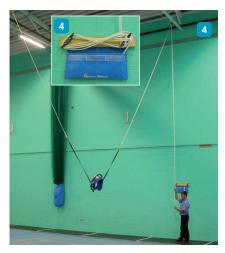

### 4 SPOTTING RIG SPT/RIG

#### **Price on application**

Overhead spotting rig for use with trampolines, complete with all necessary brackets, ropes, pulleys, cleats and shackles (belts not included)

**3** SPOTTING DECKS

SPT/DC/STD

## 5 TUMBLING & TWISTING BELTS FOR SPOTTING RIG

- **TUM/BLT/SML** Small tumbling belt, to suit waist size 460mm-660mm (18"-26") TUM/BLT/MED Medium tumbling belt, to suit waist size 660mm-830mm (26"-33") **£99.15 each TUM/BLT/LGE** Large tumbling belt, to suit waist size 830mm-1110mm (33"-44") TUM/BLT/STR Tumbling belt straps (needed if not already on your spotting rig) £26.53 each
- **TWS/BLT/LGE** Twisting belt large to suit waist size 760mm 990mm **TWS/BLT/SML** Twisting belt – small to suit waist size 500mm – 710mm