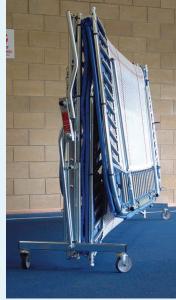

#### LIFT/LOWER ROLLER STANDS:

Available on all size trampolines (except safety side models). These rollerstands facilitate folding and enable any trampoline to pass through a standard size door when folded