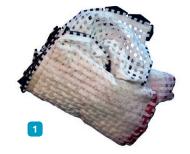

#### LIFT/LOWER ROLLER STANDS:

Available on all size trampolines (except safety side models). These rollerstands facilitate folding and enable any trampoline to pass through a standard size door when folded

#### **FIXED SAFETY SIDES:**

The ultimate coaching aid enabling the instructor to stay close to the performer at all times. Available on M and GM models (not compatible with lift/lower rollerstands)

If your trampoline needs safety side rails please add SS to the code. Additional sum of £3,207.30 per trampoline. Please note these cannot be used in conjunction with lift/lower rollerstands and increase the width of the trampoline. Overall trampoline dimensions have a tolerance of +/- 60mm (excluding heights). Lift lower roller stands also available with dampers to reduce possibility of handle moving rapidly if accidentally released. Please add DP to code. Additional sum of £307.07 per trampoline.