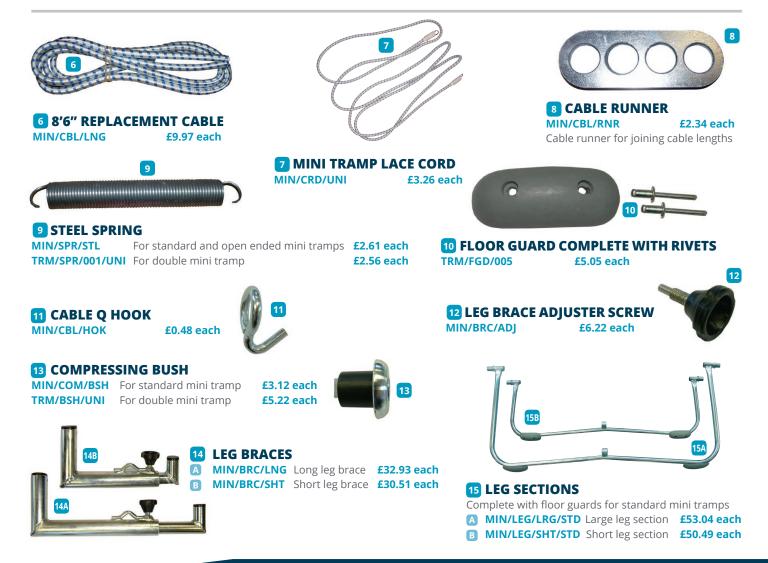

## **3 COVERALL PADS**

1 LEG BRACE SPRING

MIN/BRC/SPR

#### MIN/CPD/STD £91.99 each Coverall pad complete with lace cord and front loop for standard mini tramp

£2.61 each

### 4 SOLID REPLACEMENT BED

MIN/BED/OEMFor schools open ended min tramp£65.73 eachMIN/BED/CBLFor standard mini tramp with cables£65.73 eachMIN/BED/SPRFor standard mini tramp with springs£65.73 each

2 MINI TRAMP CORNER CABLE

£3.98 each

MIN/CBL/CNR

### **5** REPLACEMENT WEB BED

MIN/BED/1313mm web bed for standard mini trampMIN/BED/2525mm web bed for standard mini trampOEM/BED/01313mm web bed for open ended mini trampDBL/MIN/BED13mm web bed for double mini tramp

£105.12 each £102.69 each £156.98 each £645.69 each