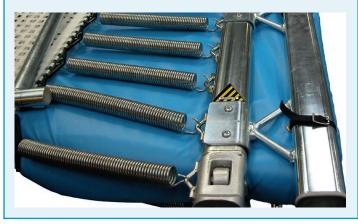

#### **OPTIONS:**

- Suspension can be either elastic rubber cables or steel springs
- ✓ Beds are manufactured from either solid nylon or nylon webbing, 6 x 4mm, 6mm, 13mm, 25mm or 45mm
- ✓ Lift/lower rollerstands (see insert)
- Fixed safety sides (see insert)
- Frame pad elevators special support springs keep the pads off of the suspension system to reduce noise and improve performance