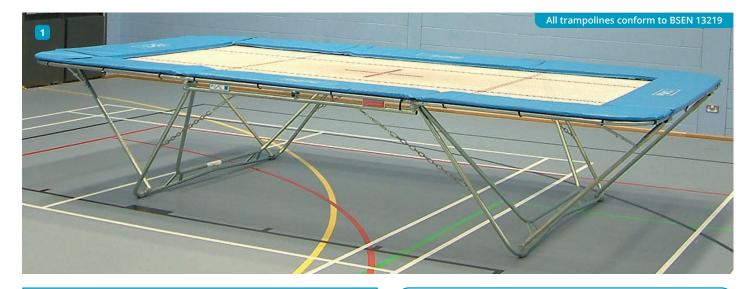

# TRAMPOLINES

All UNITRAMP trampolines are constructed to the same high standards. Frames are manufactured from extra heavy gauge steel tube, are zinc plated to provide scratch resistant hardwearing and attractive finish. Coverall frame pads made from lightweight foam and covered in nylon reinforced flame retardant PVC

#### SIZES:

Three sizes of trampoline are manufactured to suit all needs from beginners to international competition

#### **Model GMEX**

International competition model trampoline - nominal frame size  $5.1 \text{ m} \times 3.0 \text{ m} \times 1.15 \text{ m}$  (our equivalent to Nissen DINamic, Grand Master Exclusive and 101 series trampolines)

#### **Model GM**

The most popular club and sports hall trampoline - nominal frame size  $5.1m \times 3.0m \times 1.05m$  (our equivalent to Nissen Goliath trampolines, Euro Grandmaster and 99 series trampolines)

#### Model M

The most popular school model trampoline - nominal frame size  $4.6m \times 2.7m \times 1.0m$  (our equivalent to Nissen 77a trampolines, Euro Master and 77 series trampolines)