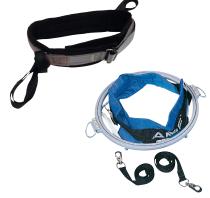

## 5 TUMBLING & TWISTING BELTS FOR SPOTTING RIG

- **TUM/BLT/SML** Small tumbling belt, to suit waist size 460mm-660mm (18"-26") TUM/BLT/MED Medium tumbling belt, to suit waist size 660mm-830mm (26"-33") **£99.15 each TUM/BLT/LGE** Large tumbling belt, to suit waist size 830mm-1110mm (33"-44") TUM/BLT/STR Tumbling belt straps (needed if not already on your spotting rig) £26.53 each
- **TWS/BLT/LGE** Twisting belt large to suit waist size 760mm 990mm **TWS/BLT/SML** Twisting belt – small to suit waist size 500mm – 710mm

£99.15 each £99.15 each £789.92 each £789.92 each