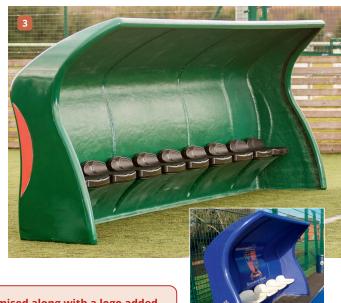

# 3 FIBRETECH TEAM SHELTERS BUYNOW

Manufactured in one piece from advanced materials that make these shelters extremely strong, durable and impact resistant to hockey and footballs. Green outer shell with black UV stabilized polypropylene seats, 10 year material warranty (excluding vandalism and voluntary damage). Very low maintenance and with no corrosive parts, shelters are 1675mm high x 911mm deep. Fixing holes are located along the base every 500mm for anchoring, these shelters must be anchored at all times

#### SHE1010\*

2.5m FibreTech team shelter, seats 5 persons, 70kgs each

# SHE1011\*

5.0m FibreTech team shelter, seats 10 persons, 125kgs each