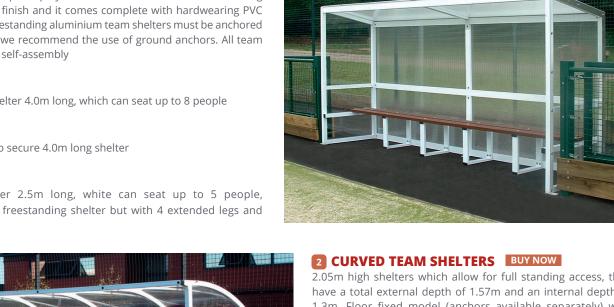

## 1 ALUMINIUM TEAM SHELTERS BUYNOW

1.9m high front x 1.72m high rear x 0.9m deep, made from 50 x 50mm and 75 x 25mm aluminium, the frame is polyester powder coated white with 10mm thick multi-wall polycarbonate top and back panels and 3mm shatter proof polycarbonate sides. The aluminium flashing provides a neat finish and it comes complete with hardwearing PVC bench seats. Freestanding aluminium team shelters must be anchored at all times and we recommend the use of ground anchors. All team shelters require self-assembly

### SHE1002\*

Freestanding shelter 4.0m long, which can seat up to 8 people

#### SHE1003\*

Socketed shelter 2.5m long, white can seat up to 5 people, specification as freestanding shelter but with 4 extended legs and

2.05m high shelters which allow for full standing access, they have a total external depth of 1.57m and an internal depth of 1.3m. Floor fixed model (anchors available separately) with individual injection moulded polypropylene red seats. Manufactured from 50 x 50mm bespoke aluminium extrusion powder coated white, sides and back are 4mm thick clear copolyester

SHE1006\* 4m shelter which seats 8 people

**SHE1007\*** 5m shelter which seats 10 people

SHE1008\* 6m shelter which seats 12 people