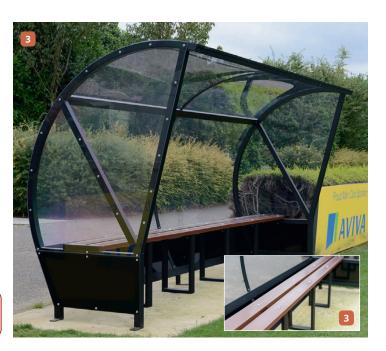

## PANORAMIC TEAM SHELTERS

These shelters are spacious and affordable, with curved side frames designed to improve players' view of the pitch they are 2m high to allow full standing access and are 1.43m deep. Manufactured from 50.8mm aluminium box section, powder coated matt black, 3mm clear polycarbonate top sheet and side sheets and black aluminium composite panel surrounding the lower section. These shelters are floor fixed and must be anchored at all times

**SHE1013\*** 2m long **£1,930.15 each** 

**SHE1014\*** 4m long **£2,870.37 each** 

**SHE1015\*** 6m long **£3,898.23 each** 

SHE1016\* Set of anchors £301.14 set

Custom colours & branding is available on all team shelters
Please contact us for details: +44 (0)1621 868700