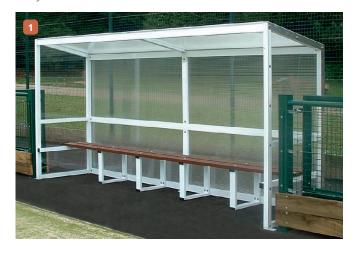

## **11 ALUMINIUM TEAM SHELTERS**

1.9m high front x 1.72m high rear x 0.9m deep, made from 50 x 50mm and 75 x 25mm aluminium, the frame is polyester powder coated white with 10mm thick multi-wall polycarbonate top and back panels and 3mm shatter proof polycarbonate sides. The aluminium flashing provides a neat finish and it comes complete with hardwearing PVC bench seats. Freestanding aluminium team shelters must be anchored at all times and we recommend the use of ground anchors. All team shelters require self-assembly

#### SHE1002\* £2,207.95 each

Freestanding shelter 4.0m long, which can seat up to 8 people

#### SHE1003\* £2,107.39 each

Socketed shelter 2.5m long, white can seat up to 5 people, specification as freestanding shelter but with 4 extended legs and sockets

### SHE1004\* £2,409.36 each

Socketed shelter 4.0m long, white can seat up to 8 people, specification as freestanding shelter but with 4 extended legs and sockets