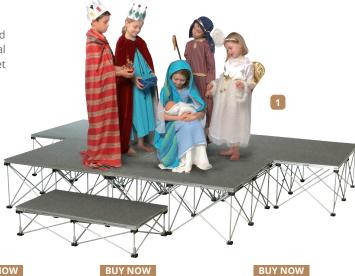

# 1 ULTRALIGHT STAGING SYSTEM BUY NOW

A staging system that can be assembled in a matter of minutes and folded away with minimum effort using minimal storage space. Individual components are so light that they can be handled by one person, carpet covered in a choice of colours