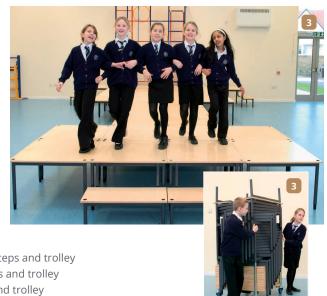

Q-Build exceeds BS4875 (parts 5 and 6) strength and stability tests and are proven for a range of stage and tiering layouts

STG/001/QBD\* STG/005/QBD\* STG/009/QBD\*

STG/013/QBD\*

Compact kit, makes a total size of 2.25m x 3m including steps and trolley Kit 100, makes a total size of 2.25m x 4.5m including steps and trolley Kit 200, makes a total size of 3m x 4.5m including steps and trolley Kit 300, makes a total size of 3m x 6m including steps and trolley