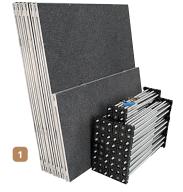

# 1 ULTRALIGHT STAGING SYSTEM BUY NOW

A staging system that can be assembled in a matter of minutes and folded away with minimum effort using minimal storage space. Individual components are so light that they can be handled by one person, carpet covered in a choice of colours