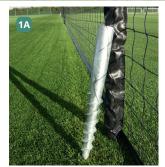

## A TURF SCREW BUY NOW

**SPE1007\*** The turf screw provides a strong socket style solution, complete with cap

# TURF SCREW INSERTION TOOL BUY NOW SPE1008\*

This device is required to screw the turf screw into the ground