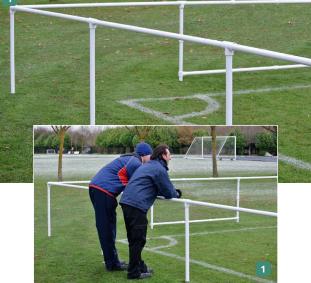

# **1** SPECTATOR BARRIER SYSTEM

This is a galvanised steel system suitable for clubs, schools and universities. The system is an ideal way to barrier pitches or walkways and is designed specifically for use with the unique turf screw, negating the requirement for concreting in sockets. The uprights are 0.95m high out of ground and the top rails are 2.1m long, all are polyester powder coated white and manufactured from 42mm diameter galvanised steel complete with key clamp fixings (turf screws must be ordered separately)

#### SPE1004\*

Consisting of 2 uprights, 2 top rails and 2 end clamps, providing 2 end units to start and finish a run

# 2M MID SECTION KIT BUY NOW

#### SPE1005\*

Consisting of 1 upright, 1 top rail and 1 three way joint clamp, allowing users to plan runs in 2m sections

# CORNER KIT BUY NOW

# SPE1006\*

Consisting of 1 upright, 2 mitred top rails and 1 corner clamp, allowing the users the ability to have a 90 degree corner section