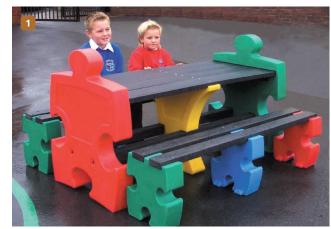

# JIGSAW TABLE AND BENCH SETS

These are great maintenance free table and bench sets. Delivered ready assembled complete with ground fixings. They are hygienic, easy to clean and made from recycled and recyclable plastic and they are also vandal resistant. Please note, colours may vary from the pictures

BCH/004/STD BCH/005/STD BCH/006/STD BCH/007/STD Table + 2 x 4 person benches Table + 2 x 3 person benches

4 person bench 3 person bench

£794.51 set £760.62 set £273.08 each £261.69 each