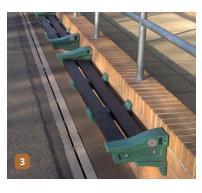

# WALL MOUNTED BENCHES AND SEATS

These are maintenance free wall mounted benches, delivered ready assembled and complete with wall and ground fixings. They are hygienic, easy to clean and made from recycled and recyclable plastic and they are also vandal resistant. The bench seat is supplied in grey, however the sides and brackets are available in the following colours, black, chestnut, emerald, burgundy, sandstone, sapphire, dark millstone, red granite, pale granite and white granite. Benches are 2050mm long x 320mm deep. Three person bench is 800mm high x 1775mm long x 485mm deep. Four person bench is 800mm high x 1975mm long x 485mm deep

BCH/010/STD BCH/011/STD

Wall mounted seat 3 person bench BCH/012/STD 4 person bench

£209.74 each £299.19 each £327.53 each