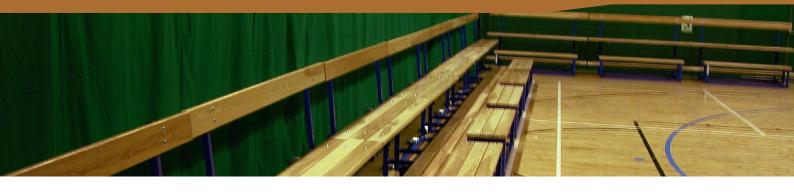

# **11 WHEELAWAY SEATING UNIT**

The wheelaway seating units are suitable for both indoor and outdoor use. The units are constructed from 40mm square section powder coated steel throughout with hardwood timber laths coated with an exterior finish. Each unit has four 100mm universal castors and rubber feet to prevent floor markings. Both units have a detachable upper tier backrest

### A SET/001/WHL £846.87 each

Three tier unit which seats 13-15 people, 2000mm wide  $\times$  1634mm deep  $\times$  1280mm high

### **B** SET/002/WHL £675.76 each

Two tier unit which seats 9-10 people, 2000mm wide x 1106mm deep x 1150mm high

These seats are maintenance free and delivered ready assembled. They are hygienic, easy to clean and made from recycled and recyclable plastic. They are UV stable and vandal resistant and come complete with ground fixing bolts for hard surfaces