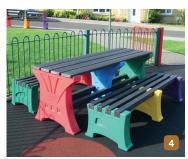

# JIGSAW TABLE AND BENCH SETS

These are great maintenance free table and bench sets. Delivered ready assembled complete with ground fixings. They are hygienic, easy to clean and made from recycled and recyclable plastic and they are also vandal resistant. Please note, colours may vary from the pictures

BCH/004/STD BCH/005/STD BCH/006/STD BCH/007/STD Table + 2 x 4 person benches Table + 2 x 3 person benches

4 person bench 3 person bench

£794.51 set £760.62 set £273.08 each £261.69 each