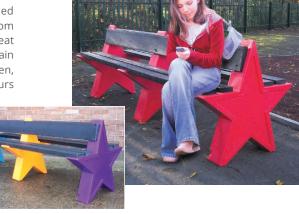

# DOUBLE SIDED STAR BENCHES

These are maintenance free double sided benches, delivered ready assembled and complete with ground fixings. They are hygienic, easy to clean and made from recycled and recyclable plastic and they are also vandal resistant. The bench seat and back are supplied in black, however the stars are available in the following plain colours yellow, orange, purple, black, red, bright blue, dark blue, light green, dark green and maroon or multi-coloured, and the following stone effect colours

chestnut, emerald, burgundy, sandstone, sapphire, dark millstone, red granite, pale granite, white granite. Available in six person size which are 710mm high x 1760mm x 720mm deep and eight person size which are 710mm high x 2015mm long x 720mm deep

**BCH/008/STD** 6 person bench BCH/009/STD 8 person bench £367.25 each £384.20 each