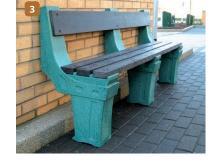

## **B** PREMIER SEAT

BCH/020/STD2 person seat, 840mm high x 1350mm long x 620mm deep£305.02 eachBCH/021/STD3 person seat, 840mm high x 1850mm long x 620mm deep£344.47 eachBCH/022/STD4 person seat, 840mm high x 2050mm long x 620mm deep£372.81 each