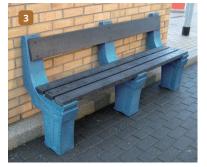

## **B** PREMIER SEAT

BCH/020/STD2 person seat, 840mm high x 1350mm long x 620mm deep£305.02 eachBCH/021/STD3 person seat, 840mm high x 1850mm long x 620mm deep£344.47 eachBCH/022/STD4 person seat, 840mm high x 2050mm long x 620mm deep£372.81 each