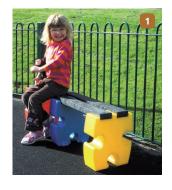

# DOUBLE SIDED STAR BENCHES

These are maintenance free double sided benches, delivered ready assembled and complete with ground fixings. They are hygienic, easy to clean and made from recycled and recyclable plastic and they are also vandal resistant. The bench seat and back are supplied in black, however the stars are available in the following plain colours yellow, orange, purple, black, red, bright blue, dark blue, light green, dark green and maroon or multi-coloured, and the following stone effect colours

chestnut, emerald, burgundy, sandstone, sapphire, dark millstone, red granite, pale granite, white granite. Available in six person size which are 710mm high x 1760mm x 720mm deep and eight person size which are 710mm high x 2015mm long x 720mm deep

**BCH/008/STD** 6 person bench BCH/009/STD 8 person bench £367.25 each £384.20 each