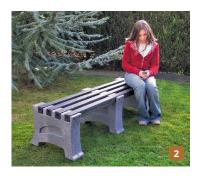

### **B** SET/002/WHL £675.76 each

Two tier unit which seats 9-10 people, 2000mm wide x 1106mm deep x 1150mm high

These seats are maintenance free and delivered ready assembled. They are hygienic, easy to clean and made from recycled and recyclable plastic. They are UV stable and vandal resistant and come complete with ground fixing bolts for hard surfaces