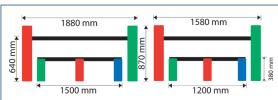

### A SET/001/WHL £846.87 each

Three tier unit which seats 13-15 people, 2000mm wide  $\times$  1634mm deep  $\times$  1280mm high

### **B** SET/002/WHL £675.76 each

Two tier unit which seats 9-10 people, 2000mm wide x 1106mm deep x 1150mm high

These seats are maintenance free and delivered ready assembled. They are hygienic, easy to clean and made from recycled and recyclable plastic. They are UV stable and vandal resistant and come complete with ground fixing bolts for hard surfaces