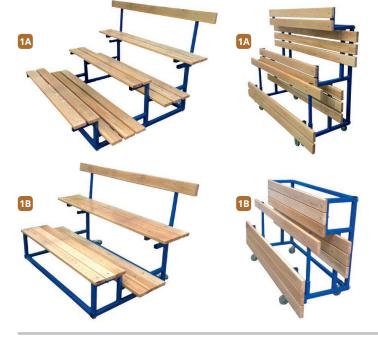

# **11 WHEELAWAY SEATING UNIT**

The wheelaway seating units are suitable for both indoor and outdoor use. The units are constructed from 40mm square section powder coated steel throughout with hardwood timber laths coated with an exterior finish. Each unit has four 100mm universal castors and rubber feet to prevent floor markings. Both units have a detachable upper tier backrest

### A SET/001/WHL £846.87 each

Three tier unit which seats 13-15 people, 2000mm wide  $\times$  1634mm deep  $\times$  1280mm high

### **B** SET/002/WHL £675.76 each

Two tier unit which seats 9-10 people, 2000mm wide x 1106mm deep x 1150mm high

These seats are maintenance free and delivered ready assembled. They are hygienic, easy to clean and made from recycled and recyclable plastic. They are UV stable and vandal resistant and come complete with ground fixing bolts for hard surfaces