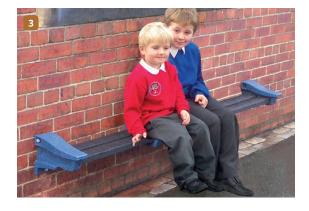

# WALL MOUNTED BENCHES AND SEATS

These are maintenance free wall mounted benches, delivered ready assembled and complete with wall and ground fixings. They are hygienic, easy to clean and made from recycled and recyclable plastic and they are also vandal resistant. The bench seat is supplied in grey, however the sides and brackets are available in the following colours, black, chestnut, emerald, burgundy, sandstone, sapphire, dark millstone, red granite, pale granite and white granite. Benches are 2050mm long x 320mm deep. Three person bench is 800mm high x 1775mm long x 485mm deep. Four person bench is 800mm high x 1975mm long x 485mm deep

BCH/010/STD BCH/011/STD

Wall mounted seat 3 person bench BCH/012/STD 4 person bench

£209.74 each £299.19 each £327.53 each