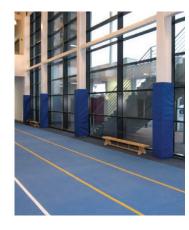

The design and installation is completely handled by our dedicated Installation team and can undertake all padding requirements including walls, floors, doors, columns, posts and poles from a range of different colours from our stock PVC colours

Our team can ensure that safety padding can be installed ensuring that any sharp or dangerous corners are made safe to prevent injury. Column padding can be used both indoors and outdoors for floodlights, columns, post and poles