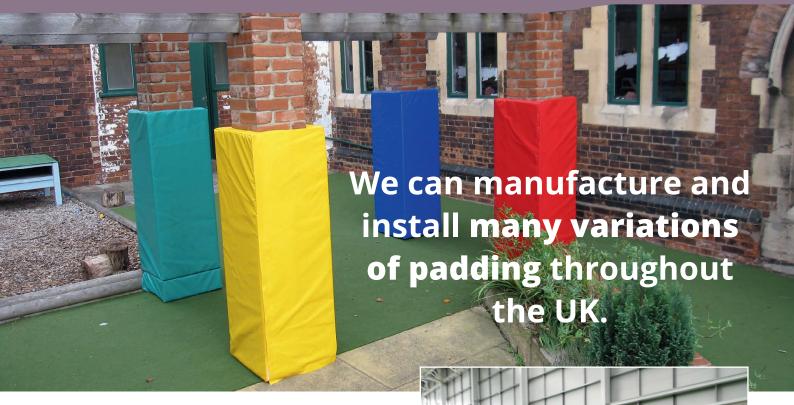

The design and installation is completely handled by our dedicated Installation team and can undertake all padding requirements including walls, floors, doors, columns, posts and poles from a range of different colours from our stock PVC colours

Our team can ensure that safety padding can be installed ensuring that any sharp or dangerous corners are made safe to prevent injury. Column padding can be used both indoors and outdoors for floodlights, columns, post and poles