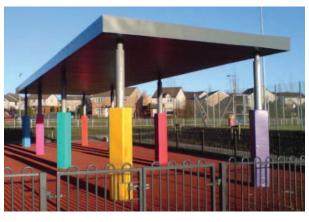

The design and installation is completely handled by our dedicated Installation team and can undertake all padding requirements including walls, floors, doors, columns, posts and poles from a range of different colours from our stock PVC colours

Our team can ensure that safety padding can be installed ensuring that any sharp or dangerous corners are made safe to prevent injury. Column padding can be used both indoors and outdoors for floodlights, columns, post and poles