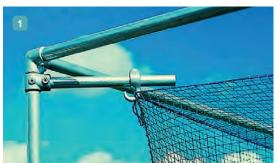

## 1 SOCKETED STEEL GOLF ENCLOSURES BUY NOW

The ideal practice cage for all golf clubs, manufactured from 38mm diameter x 1.6mm galvanised steel uprights and toprods. Complete with tube clamps, 460mm deep steel sockets fitted with stabilising base plates. For safety these bays have been designed so that the net is suspended on the inside of the frame to prevent ball rebound. Steel enclosures may not be suitable for exposed and windy locations. Available as single or double bays, however triple or larger bays can be quoted on request

GLF/004/ENC\*

**GLF/002/ENC\*** Single bay frame 3m x 3m x 3m **GLF/003/ENC\*** Double bay frame 6.1m x 3m x 3m

Cage nets complete with integral sewn in curtains

(2 nets required for double bay)