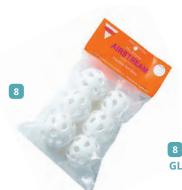

# 2 GOLF CHIPPING/DRIVING MAT BUY NOW GLF/001/MAT

Rubber mat with synthetic grass surface and removable 45mm rubber tee. 47cm x 20cm

3 FLAGS BUY NOW
455mm x 305mm (18" x 12")
GLF/001/FLG Yellow
GLF/002/FLG Red

4 **REGULATION FLAG PINS**BUY NOW
GLF/001/PIN
1.83m (6') high, white fibreglass

1.05/11 (0 ) 111g/11, Writte 115/1eglas

5 HOLE CUPS BUY NOW

**GLF/001/CUP** Nylon regulation anti-mould cup

## 6 PITCH & PUTT EQUIPMENT BUYNOW

GLF/001/ARW Arrows No's 1-9
GLF/002/ARW Arrows No's 10-18
GLF/001/CAS Plastic hole case
GLF/001/CUT Hole cutter

7 PUTTERS BUY NOW
Municipal left hand/right hand
GLF/001/PUT Senior

GLF/001/PUT Senior GLF/002/PUT Junior

8 GOLF BALLS BUY NOW
GLF/002/BAL Perforated flight balls