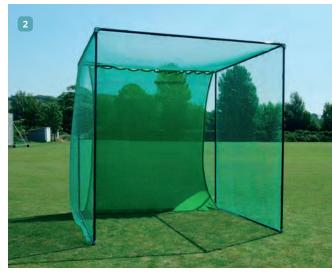

## 2 FREESTANDING GOLF ENCLOSURE BUY NOW **GLF/005/ENC\***

Freestanding heavy duty single bay golf cage 3m x 3m x 3m made from 33.7mm powder coated steel. Joins together using the kee-klamp joints and grub screws (provided). Complete with golf impact netting and releasable cable ties. Also includes golf curtain net to help prolong the lifespan of the cage net

#### GLF/006/ENC\*

Additional price to upgrade the above golf net curtain to archery net curtain