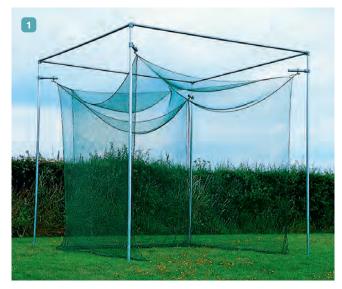

## 1 SOCKETED STEEL GOLF ENCLOSURES BUY NOW

The ideal practice cage for all golf clubs, manufactured from 38mm diameter x 1.6mm galvanised steel uprights and toprods. Complete with tube clamps, 460mm deep steel sockets fitted with stabilising base plates. For safety these bays have been designed so that the net is suspended on the inside of the frame to prevent ball rebound. Steel enclosures may not be suitable for exposed and windy locations. Available as single or double bays, however triple or larger bays can be quoted on request

GLF/004/ENC\*

**GLF/002/ENC\*** Single bay frame 3m x 3m x 3m **GLF/003/ENC\*** Double bay frame 6.1m x 3m x 3m

Cage nets complete with integral sewn in curtains

(2 nets required for double bay)