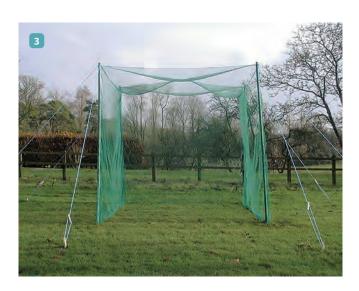

#### 3 PEG DOWN PRACTICE NET BUY NOW **GLF/007/ENC\***

Golf enclosure 3m x 3m x 3m with 4 fitted wooden poles, supplied with guy ropes, runners and pegs, complete with golf netting

#### GLF/008/ENC\*

Additional price for a golf curtain net to fit the above to help prolong the lifespan of the net