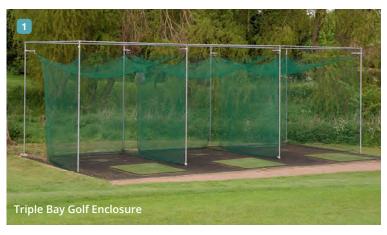

## 1 SOCKETED STEEL GOLF ENCLOSURES BUY NOW

The ideal practice cage for all golf clubs, manufactured from 38mm diameter x 1.6mm galvanised steel uprights and toprods. Complete with tube clamps, 460mm deep steel sockets fitted with stabilising base plates. For safety these bays have been designed so that the net is suspended on the inside of the frame to prevent ball rebound. Steel enclosures may not be suitable for exposed and windy locations. Available as single or double bays, however triple or larger bays can be quoted on request

GLF/004/ENC\*

**GLF/002/ENC\*** Single bay frame 3m x 3m x 3m **GLF/003/ENC\*** Double bay frame 6.1m x 3m x 3m

Cage nets complete with integral sewn in curtains

(2 nets required for double bay)