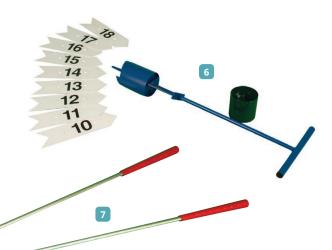

# REGULATION FLAG PINS

GLF/001/PIN 1.83m (6') high, white fibreglass **£17.35 each** 

# 6 PITCH & PUTT EQUIPMENT

Arrows No's 1-9 GLF/001/ARW £24.72 set GLF/002/ARW Arrows No's 10-18 £22.29 set GLF/001/CAS Plastic hole case £8.17 each GLF/001/CUT Hole cutter £102.59 each

## **7** PUTTERS

# Municipal left hand/right hand

GLF/001/PUT Senior GLF/002/PUT Junior

£7.49 each £6.46 each

**B** GOLF BALLS GLF/002/BAL

Perforated flight balls £6.25 set of 6