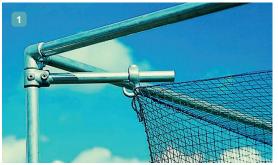

## SOCKETED STEEL GOLF ENCLOSURES

The ideal practice cage for all golf clubs, manufactured from 38mm diameter x 1.6mm galvanised steel uprights and toprods. Complete with tube clamps, 460mm deep steel sockets fitted with stabilising base plates. For safety these bays have been designed so that the net is suspended on the inside of the frame to prevent ball rebound. Steel enclosures may not be suitable for exposed and windy locations. Available as single or double bays, however triple or larger bays can be quoted on request

GLF/003/ENC\* GLF/004/ENC\*

**GLF/002/ENC\*** Single bay frame 3m x 3m x 3m Double bay frame 6.1m x 3m x 3m Cage nets complete with integral sewn in curtains (2 nets required for double bay)

£584.91 each £999.66 each £443.51 each