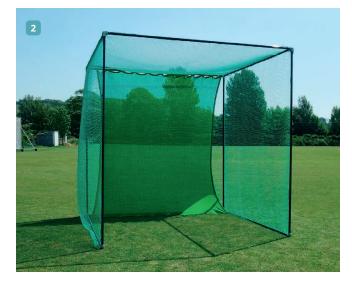

#### 2 FREESTANDING GOLF ENCLOSURE GLF/005/ENC\* £613.10 each

Freestanding heavy duty single bay golf cage 3m x 3m x 3m made from 33.7mm powder coated steel. Joins together using the kee-klamp joints and grub screws (provided). Complete with golf impact netting and releasable cable ties. Also includes golf curtain net to help prolong the lifespan of the cage net

## GLF/006/ENC\*

### £63.89 each

Additional price to upgrade the above golf net curtain to archery net curtain