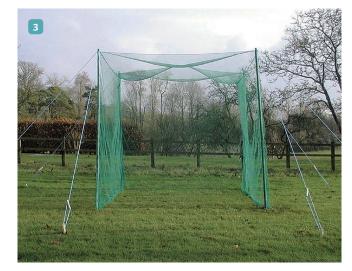

## PEG DOWN PRACTICE NET GLF/007/ENC\*

## £365.72 each

Golf enclosure 3m x 3m x 3m with 4 fitted wooden poles, supplied with guy ropes, runners and pegs, complete with golf netting

## GLF/008/ENC\*

## £35.39 each

Additional price for a golf curtain net to fit the above to help prolong the lifespan of the net