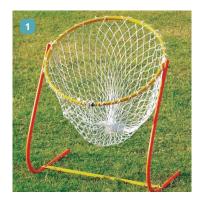

#### **2** GOLF CHIPPING/DRIVING MAT GLF/001/MAT £13.33 each

Rubber mat with synthetic grass surface and removable 45mm rubber tee. 47cm x 20cm

| <b>3</b> FLAGS            |        |
|---------------------------|--------|
| 455mm x 305mm (18" x 12") |        |
| GLF/001/FLG               | Yellow |
| GLF/002/FLG               | Red    |

£3.13 each £3.13 each

# REGULATION FLAG PINS

GLF/001/PIN 1.83m (6') high, white fibreglass **£17.35 each** 

# **5 HOLE CUPS**

GLF/001/CUP Nylon regulation anti-mould cup £10.50 each