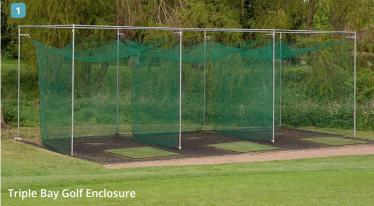

## SOCKETED STEEL GOLF ENCLOSURES

The ideal practice cage for all golf clubs, manufactured from 38mm diameter x 1.6mm galvanised steel uprights and toprods. Complete with tube clamps, 460mm deep steel sockets fitted with stabilising base plates. For safety these bays have been designed so that the net is suspended on the inside of the frame to prevent ball rebound. Steel enclosures may not be suitable for exposed and windy locations. Available as single or double bays, however triple or larger bays can be quoted on request

GLF/003/ENC\* GLF/004/ENC\*

**GLF/002/ENC\*** Single bay frame 3m x 3m x 3m Double bay frame 6.1m x 3m x 3m Cage nets complete with integral sewn in curtains (2 nets required for double bay)

£584.91 each £999.66 each £443.51 each