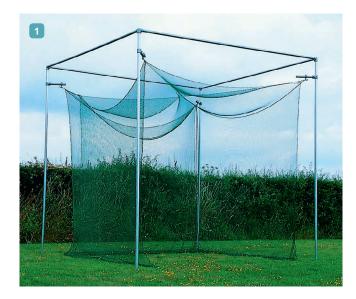

## SOCKETED STEEL GOLF ENCLOSURES

The ideal practice cage for all golf clubs, manufactured from 38mm diameter x 1.6mm galvanised steel uprights and toprods. Complete with tube clamps, 460mm deep steel sockets fitted with stabilising base plates. For safety these bays have been designed so that the net is suspended on the inside of the frame to prevent ball rebound. Steel enclosures may not be suitable for exposed and windy locations. Available as single or double bays, however triple or larger bays can be quoted on request

GLF/003/ENC\* GLF/004/ENC\*

**GLF/002/ENC\*** Single bay frame 3m x 3m x 3m Double bay frame 6.1m x 3m x 3m Cage nets complete with integral sewn in curtains (2 nets required for double bay)

£584.91 each £999.66 each £443.51 each