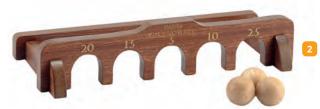

# 2 GIANT ROLLERBALL BUY NOW

### GAM/001/ROL

Giant Roll-A-Ball is a great, simple game which is good to help children's hand to eye coordination. Can you roll the wooden balls through the numbered holes to score the most points? Complete with a thick wooden facia board with different numbered scoring holes, a wooden ball catcher and three solid wooden balls (size approx. 80cm x 16cm or 31.5" x 6")