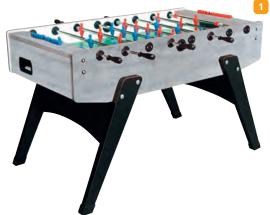

# 1 FUSEBALL TABLE BUY NOW

#### **GAM/004/FUS\***

This is a classic design football table which is extremely strong with excellent stability and playability. Suitable for home use, community centres, clubs, schools and institutions. The playing size is 144cm long x 110cm wide x 88cm high. The players are red and blue in unbreakable plastic moulded onto the bars. Manufactured in grey oak and comes complete with 10 standard white balls. This is a freeplay table