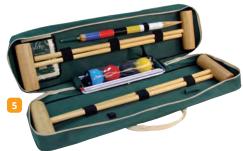

### GAM/001/CRO

A mid size set for beginner, junior and family use consisting of four mid-size (33") mallets, set of four balls, challenge hoops, winning post and comprehensive game rules. All stored in a green and cream bag