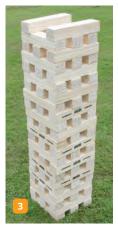

# 3 GIANT TUMBLE TOWER BUY NOW GAM/001/TUM

Fully developed for outdoor use, this set builds a tower over 4' tall. Complete with canvas carry bag. Handcrafted with New Zealand pine from sustainable sources. Block size 210 x 47 x 40mm