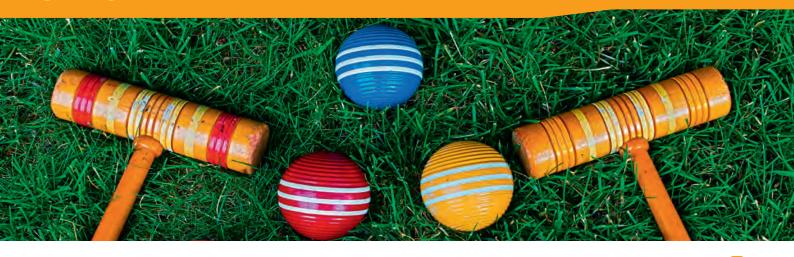

# 5 CROQUET SET BUY NOW

### GAM/001/CRO

A mid size set for beginner, junior and family use consisting of four mid-size (33") mallets, set of four balls, challenge hoops, winning post and comprehensive game rules. All stored in a green and cream bag