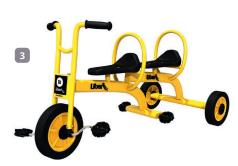

## 4 BALANCE BIKE BUY NOW TRI/004/STD

Suitable for children aged from 2-4, bike is 760 x 470 x 620mm and manufactured from PVC coated steel