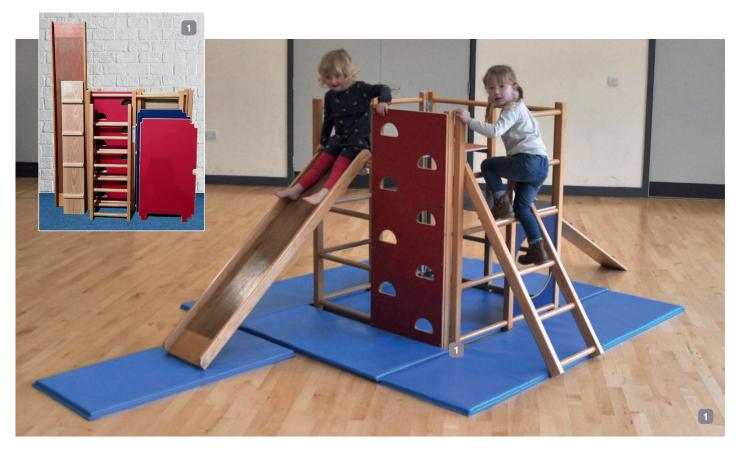

## 1 INDOOR WOODEN CLIMBING FRAME BUY

No tools are required to assemble this frame, it's manufactured in two halves and slots together in no time at all. Supplied with 2 sturdy platforms with a textured laminate cover for durability and grip, 1 slide, 1 ladder and 1 ramp. Uprights, slide, ramp and ladder are manufactured from child friendly lacquered beech. Suitable for ages 3-5 years. Frame is manufactured to conform with BS EN 913

Optional mats are manufactured from blue PVC and hoop and loop together to surround the frame

Frame takes up a total area of 3.83m x 1.66m when in use and only 1m x 0.2m when stored

FRM/001/STD Complete frame FRM/002/MAT Surround mats