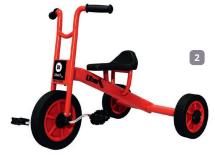

Suitable for children aged from 2-4, trike is 770 x 450 x 550mm and manufactured from PVC coated steel

Suitable for children aged from 2-4, trike is  $1800 \times 1800 \times 760$ mm and manufactured from PVC coated steel