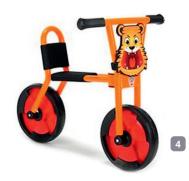

Suitable for children aged from 2-4, trike is 770 x 450 x 550mm and manufactured from PVC coated steel

Suitable for children aged from 2-4, trike is  $1800 \times 1800 \times 760$ mm and manufactured from PVC coated steel