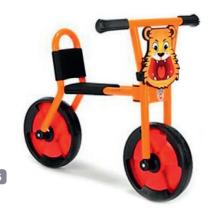

TRI/003/STD

£156.00 each

Suitable for children aged from 2-4, trike is 680 x 450 x 510mm and manufactured from PVC coated steel. This is a push along trike so it doesn't have any pedals

5 BALANCE BIKE TRI/004/STD

£125.00 each

Suitable for children aged from 2-4, bike is  $760 \times 470 \times 620$ mm and manufactured from PVC coated steel