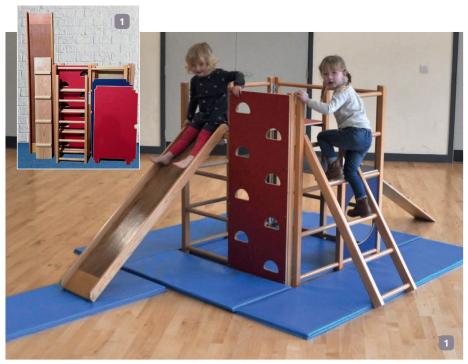

## 1 INDOOR WOODEN CLIMBING FRAME

No tools are required to assemble this frame, it's manufactured in two halves and slots together in no time at all. Supplied with 2 sturdy platforms with a textured laminate cover for durability and grip, 1 slide, 1 ladder and 1 ramp. Uprights, slide, ramp and ladder are manufactured from child friendly lacquered beech. Suitable for ages 3-5 years. Frame is manufactured to conform with BS EN 913

Optional mats are manufactured from blue PVC and hoop and loop together to surround the frame

Frame takes up a total area of  $3.83m \times 1.66m$  when in use and only  $1m \times 0.2m$  when stored

FRM/001/STD Complete frame £830.96 set FRM/002/MAT Surround mats £410.80 set