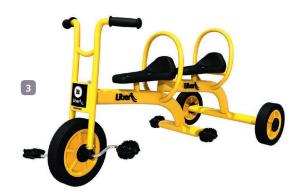

2 TRIKE
TRI/001/STD

£141.00 each

Suitable for children aged from 2-4, trike is  $770 \times 450 \times 550$ mm and manufactured from PVC coated steel

3 TANDEM TRIKE
TRI/002/STD

TD £195.00 each

Suitable for children aged from 2-4, trike is  $1800 \times 1800 \times 760 \text{mm}$  and manufactured from PVC coated steel