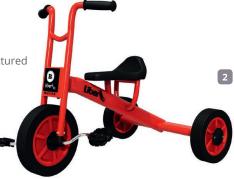

TRI/003/STD

£156.00 each

Suitable for children aged from 2-4, trike is 680 x 450 x 510mm and manufactured from PVC coated steel. This is a push along trike so it doesn't have any pedals

5 BALANCE BIKE TRI/004/STD