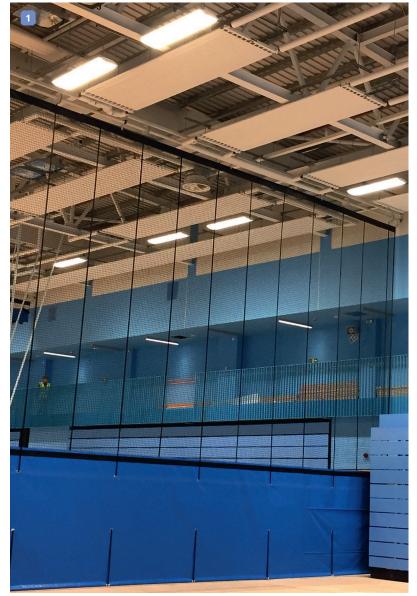

### **1 VERTICAL LIFT CURTAIN** VIEW PRODUCT Please call for pricing

Manufactured to meet customers requirements and can be a combination of netting and PVC screen, all netting or all PVC. Operates by means of a steel lifting pulleys and tapes approximately every 2 metres along the main rotation shaft. Push button operation for lift and lower. Support steelwork required