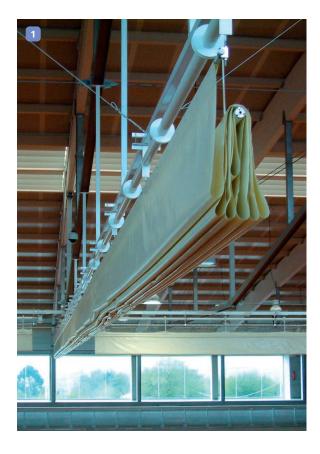

#### SPORT NETTING TRACKWAY VIEW PRODUCT Please call for pricing

Without doubt the best quality sports hall netting trackway system available

Trackway is manufactured from heavy gauge aluminium alloy the design allows for joining with an internal tube which facilitates smooth running and enables easy installation to a wide range of sports hall roof structures, the netting trackway trolleys are moulded from hard nylon and fitted with self-lubricating bronze bearings. Static trackway crossover units and trackway curves can be incorporated to enable maximum flexibility in sports hall layouts dividing halls as needed.