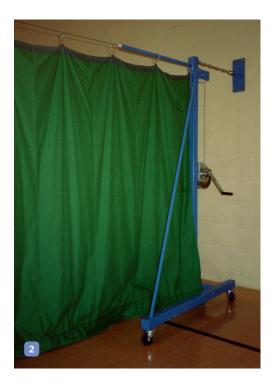

### 2 PORTABLE DIVISION CURTAIN & TROLLEY VIEW PRODUCT Please call for pricing

Portable division curtain and trolley to suit hall widths up to 18.5m wide, curtain 2.4m high. Ideal for low level dividing of sports halls or gymnasiums where traditional trackway systems cannot be used. Comes complete with two retaining wall plates, trolley, wire and curtain in green or blue. Please ensure walls can take loads