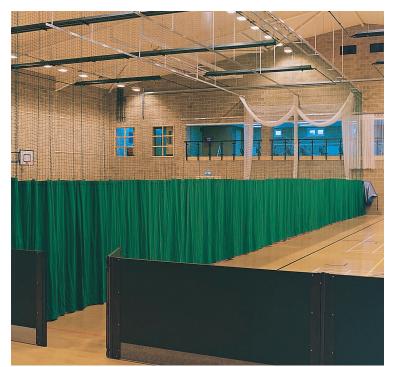

### 2 PORTABLE DIVISION CURTAIN & TROLLEY VIEW PRODUCT Please call for pricing

Portable division curtain and trolley to suit hall widths up to 18.5m wide, curtain 2.4m high. Ideal for low level dividing of sports halls or gymnasiums where traditional trackway systems cannot be used. Comes complete with two retaining wall plates, trolley, wire and curtain in green or blue. Please ensure walls can take loads