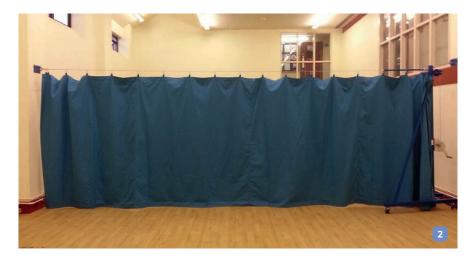

### 2 PORTABLE DIVISION CURTAIN & TROLLEY VIEW PRODUCT Please call for pricing

Portable division curtain and trolley to suit hall widths up to 18.5m wide, curtain 2.4m high. Ideal for low level dividing of sports halls or gymnasiums where traditional trackway systems cannot be used. Comes complete with two retaining wall plates, trolley, wire and curtain in green or blue. Please ensure walls can take loads