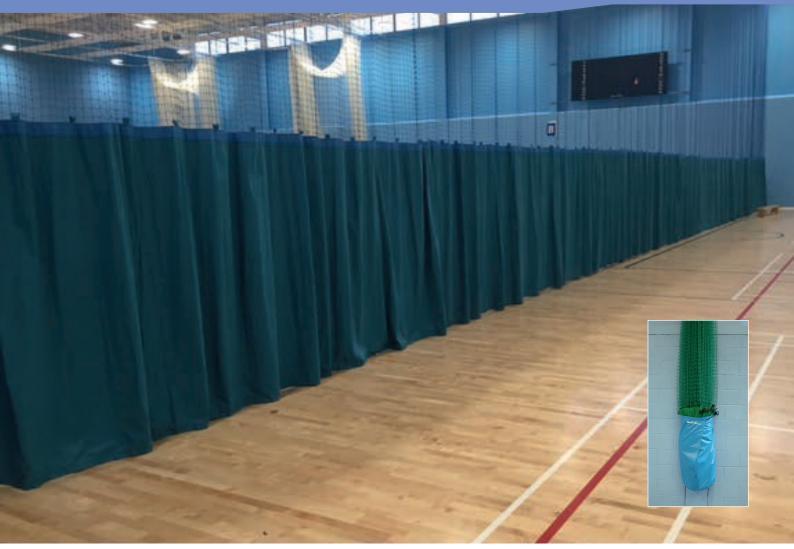

Our quality indoor sports nets are available in the following types, indoor cricket nets, athletics and throws nets, tennis, golf nets, archery mesh and division nets dividing sports halls.

Sightscreens can be incorporated in division nets to form a visual division between different sports and can be supported by lanyard cords which prevents the netting from stretching. Nets are stored in a flame retardant nylon reinforced PVC bag or pouches to avoid interference with other sporting activities, these can be winchable to raise them above doors or apertures of any kind.

### **1 VERTICAL LIFT CURTAIN** VIEW PRODUCT Please call for pricing

Manufactured to meet customers requirements and can be a combination of netting and PVC screen, all netting or all PVC. Operates by means of a steel lifting pulleys and tapes approximately every 2 metres along the main rotation shaft. Push button operation for lift and lower. Support steelwork required