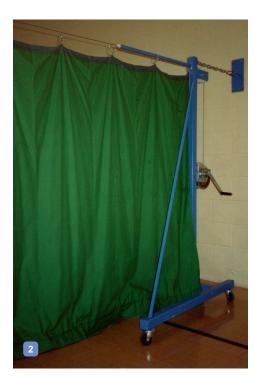

#### 2 PORTABLE DIVISION CURTAIN & TROLLEY Price on application

Portable division curtain and trolley to suit hall widths up to 18.5m wide, curtain 2.4m high. Ideal for low level dividing of sports halls or gymnasiums where traditional trackway systems cannot be used. Comes complete with two retaining wall plates, trolley, wire and curtain in green or blue. Please ensure walls can take loads