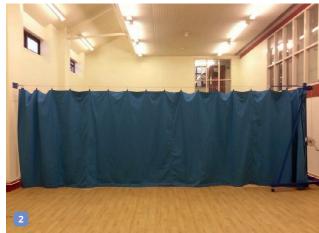

#### 2 PORTABLE DIVISION CURTAIN & TROLLEY Price on application

Portable division curtain and trolley to suit hall widths up to 18.5m wide, curtain 2.4m high. Ideal for low level dividing of sports halls or gymnasiums where traditional trackway systems cannot be used. Comes complete with two retaining wall plates, trolley, wire and curtain in green or blue. Please ensure walls can take loads