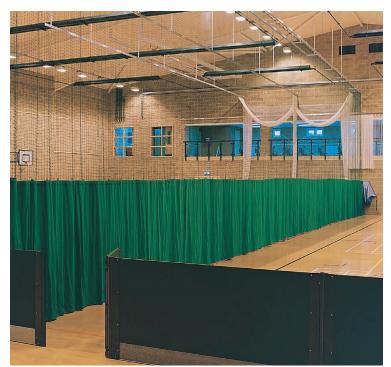

# **DIVISION NETTING**

Our quality indoor sports nets are available in the following types, indoor cricket nets, athletics and throws nets, tennis, golf nets, archery mesh and division nets dividing sports halls.

Sightscreens can be incorporated in division nets to form a visual division between different sports and can be supported by lanyard cords which prevents the netting from stretching. Nets are stored in a flame retardant nylon reinforced PVC bag or pouches to avoid interference with other sporting activities, these can be winchable to raise them above doors or apertures of any kind.