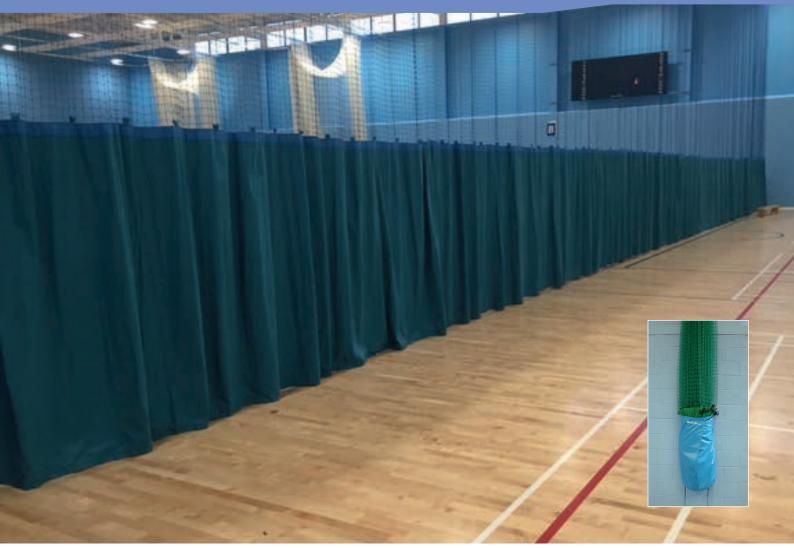

# **DIVISION NETTING**

Our quality indoor sports nets are available in the following types, indoor cricket nets, athletics and throws nets, tennis, golf nets, archery mesh and division nets dividing sports halls.

Sightscreens can be incorporated in division nets to form a visual division between different sports and can be supported by lanyard cords which prevents the netting from stretching. Nets are stored in a flame retardant nylon reinforced PVC bag or pouches to avoid interference with other sporting activities, these can be winchable to raise them above doors or apertures of any kind.