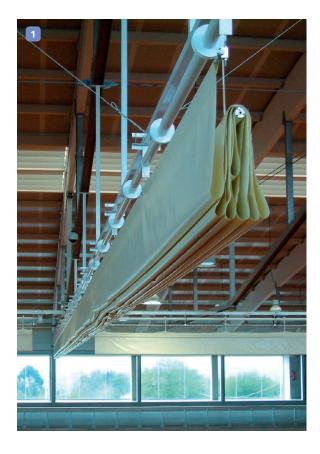

#### **SPORT NETTING TRACKWAY** Price on application Without doubt the best quality sports hall netting trackway system available

Trackway is manufactured from heavy gauge aluminium alloy the design allows for joining with an internal tube which facilitates smooth running and enables easy installation to a wide range of sports hall roof structures, the netting trackway trolleys are moulded from hard nylon and fitted with self-lubricating bronze bearings. Static trackway crossover units and trackway curves can be incorporated to enable maximum flexibility in sports hall layouts dividing halls as needed.