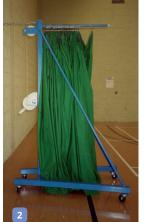

#### 2 PORTABLE DIVISION CURTAIN & TROLLEY Price on application

Portable division curtain and trolley to suit hall widths up to 18.5m wide, curtain 2.4m high. Ideal for low level dividing of sports halls or gymnasiums where traditional trackway systems cannot be used. Comes complete with two retaining wall plates, trolley, wire and curtain in green or blue. Please ensure walls can take loads