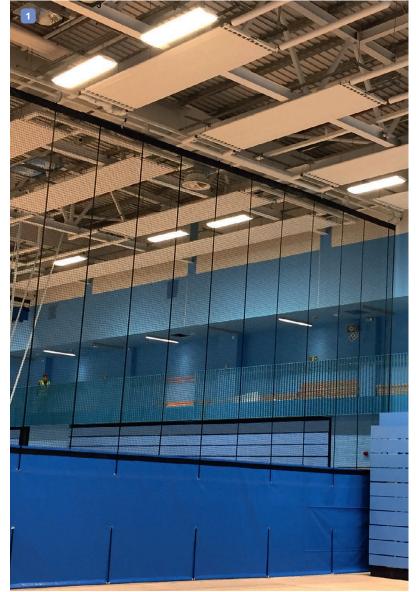

### **VERTICAL LIFT CURTAIN**

**Price on application** 

Manufactured to meet customers requirements and can be a combination of netting and PVC screen, all netting or all PVC. Operates by means of a steel lifting pulleys and tapes approximately every 2 metres along the main rotation shaft. Push button operation for lift and lower. Support steelwork required