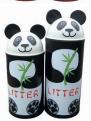

## 3 ANIMAL BINS **BUY NOW**

These bins have a polyethylene body shell, galvanized steel liner, complete with a lock and key. They are hygienic, easy to clean and made from recyclable plastic. Large bins have a capacity of 52 litres and small bins have a capacity of 42 litres

BIN/029/STD Large chick bin Small chick bin BIN/030/STD BIN/031/STD Large cat bin BIN/032/STD Small cat bin BIN/033/STD Large penguin bin BIN/034/STD Small penguin bin BIN/035/STD Large bear bin BIN/036/STD Small bear bin BIN/037/STD Large fox bin BIN/038/STD Small fox bin BIN/039/STD Large frog bin BIN/040/STD Small frog bin BIN/041/STD Large mouse bin BIN/042/STD Small mouse bin BIN/043/STD Large panda bin BIN/044/STD Small panda bin BIN/045/STD Large tiger bin BIN/046/STD Small tiger bin