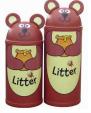

## 3 ANIMAL BINS **BUY NOW**

These bins have a polyethylene body shell, galvanized steel liner, complete with a lock and key. They are hygienic, easy to clean and made from recyclable plastic. Large bins have a capacity of 52 litres and small bins have a capacity of 42 litres

BIN/029/STD Large chick bin Small chick bin BIN/030/STD BIN/031/STD Large cat bin BIN/032/STD Small cat bin BIN/033/STD Large penguin bin BIN/034/STD Small penguin bin BIN/035/STD Large bear bin BIN/036/STD Small bear bin BIN/037/STD Large fox bin BIN/038/STD Small fox bin BIN/039/STD Large frog bin BIN/040/STD Small frog bin BIN/041/STD Large mouse bin BIN/042/STD Small mouse bin BIN/043/STD Large panda bin BIN/044/STD Small panda bin BIN/045/STD Large tiger bin BIN/046/STD Small tiger bin