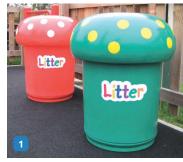

## 2 PENCIL BINS BUY NOW

These bins have a polyethylene body shell, galvanized steel liner, complete with a lock and key. They are hygienic, easy to clean and made from recyclable plastic. Available in midi, 1200mm high, 390mm diameter with a capacity of 52 litres or micro, 1040mm high, 390mm diameter with a capacity of 42 litres. Available in yellow, orange, purple, black, red, light blue, dark blue, light green, dark green and maroon - please specify colour when ordering

BIN/007/STD Plain midi size bin BIN/008/STD Midi size bin with litter letters BIN/009/STD Plain micro size bin BIN/010/STD Micro size bin with litter letters BIN/006/STD Pair of ground fixing bolts