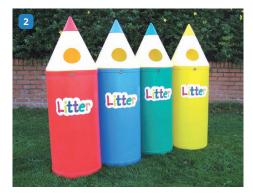

## 3 ANIMAL BINS **BUY NOW**

These bins have a polyethylene body shell, galvanized steel liner, complete with a lock and key. They are hygienic, easy to clean and made from recyclable plastic. Large bins have a capacity of 52 litres and small bins have a capacity of 42 litres

BIN/029/STD Large chick bin Small chick bin BIN/030/STD BIN/031/STD Large cat bin BIN/032/STD Small cat bin BIN/033/STD Large penguin bin BIN/034/STD Small penguin bin BIN/035/STD Large bear bin BIN/036/STD Small bear bin BIN/037/STD Large fox bin BIN/038/STD Small fox bin BIN/039/STD Large frog bin BIN/040/STD Small frog bin BIN/041/STD Large mouse bin BIN/042/STD Small mouse bin BIN/043/STD Large panda bin BIN/044/STD Small panda bin BIN/045/STD Large tiger bin BIN/046/STD Small tiger bin