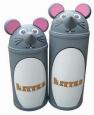

## 3 ANIMAL BINS **BUY NOW**

These bins have a polyethylene body shell, galvanized steel liner, complete with a lock and key. They are hygienic, easy to clean and made from recyclable plastic. Large bins have a capacity of 52 litres and small bins have a capacity of 42 litres

BIN/029/STD Large chick bin Small chick bin BIN/030/STD BIN/031/STD Large cat bin BIN/032/STD Small cat bin BIN/033/STD Large penguin bin BIN/034/STD Small penguin bin BIN/035/STD Large bear bin BIN/036/STD Small bear bin BIN/037/STD Large fox bin BIN/038/STD Small fox bin BIN/039/STD Large frog bin BIN/040/STD Small frog bin BIN/041/STD Large mouse bin BIN/042/STD Small mouse bin BIN/043/STD Large panda bin BIN/044/STD Small panda bin BIN/045/STD Large tiger bin BIN/046/STD Small tiger bin