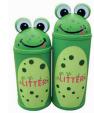

## 3 ANIMAL BINS **BUY NOW**

These bins have a polyethylene body shell, galvanized steel liner, complete with a lock and key. They are hygienic, easy to clean and made from recyclable plastic. Large bins have a capacity of 52 litres and small bins have a capacity of 42 litres

BIN/029/STD Large chick bin Small chick bin BIN/030/STD BIN/031/STD Large cat bin BIN/032/STD Small cat bin BIN/033/STD Large penguin bin BIN/034/STD Small penguin bin BIN/035/STD Large bear bin BIN/036/STD Small bear bin BIN/037/STD Large fox bin BIN/038/STD Small fox bin BIN/039/STD Large frog bin BIN/040/STD Small frog bin BIN/041/STD Large mouse bin BIN/042/STD Small mouse bin BIN/043/STD Large panda bin BIN/044/STD Small panda bin BIN/045/STD Large tiger bin BIN/046/STD Small tiger bin