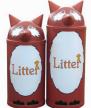

## 3 ANIMAL BINS **BUY NOW**

These bins have a polyethylene body shell, galvanized steel liner, complete with a lock and key. They are hygienic, easy to clean and made from recyclable plastic. Large bins have a capacity of 52 litres and small bins have a capacity of 42 litres

BIN/029/STD Large chick bin Small chick bin BIN/030/STD BIN/031/STD Large cat bin BIN/032/STD Small cat bin BIN/033/STD Large penguin bin BIN/034/STD Small penguin bin BIN/035/STD Large bear bin BIN/036/STD Small bear bin BIN/037/STD Large fox bin BIN/038/STD Small fox bin BIN/039/STD Large frog bin BIN/040/STD Small frog bin BIN/041/STD Large mouse bin BIN/042/STD Small mouse bin BIN/043/STD Large panda bin BIN/044/STD Small panda bin BIN/045/STD Large tiger bin BIN/046/STD Small tiger bin