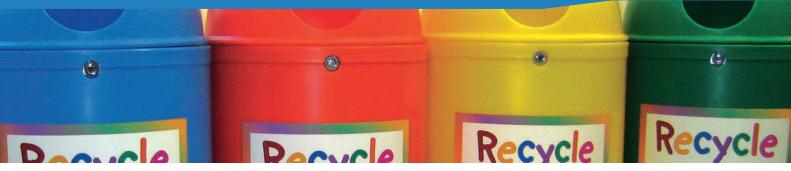

## 1 MUSHROOM BINS BUY NOW

These bins have a polyethylene bodyshell, galvanized steel liner, complete with a lock and key. They are hygienic, easy to clean and made from recyclable plastic. 900mm high x 720mm diameter and have a 90 litre capacity. Available in yellow, orange, light blue, light green or red - please specify colour when ordering

BIN/003/STD Plain bin with litter letters BIN/004/STD Bin with letters and spots BIN/005/STD Bin with door graphics and spots BIN/006/STD Pair of ground fixing bolts