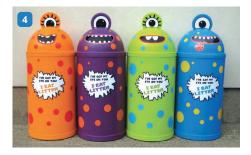

## 4 MONSTER BINS BUY NOW

These bins have a polyethylene body shell, galvanized steel liner, complete with a lock and key. They are hygienic, easy to clean and made from recyclable plastic. Large bins have a capacity of 52 litres and small bins have a capacity of 42 litres. Available in orange, purple, green or blue - please specify colour when ordering

BIN/047/STD Large monster bin BIN/048/STD Small monster bin