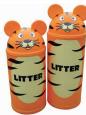

## 3 ANIMAL BINS **BUY NOW**

These bins have a polyethylene body shell, galvanized steel liner, complete with a lock and key. They are hygienic, easy to clean and made from recyclable plastic. Large bins have a capacity of 52 litres and small bins have a capacity of 42 litres

BIN/029/STD Large chick bin Small chick bin BIN/030/STD BIN/031/STD Large cat bin BIN/032/STD Small cat bin BIN/033/STD Large penguin bin BIN/034/STD Small penguin bin BIN/035/STD Large bear bin BIN/036/STD Small bear bin BIN/037/STD Large fox bin BIN/038/STD Small fox bin BIN/039/STD Large frog bin BIN/040/STD Small frog bin BIN/041/STD Large mouse bin BIN/042/STD Small mouse bin BIN/043/STD Large panda bin BIN/044/STD Small panda bin BIN/045/STD Large tiger bin BIN/046/STD Small tiger bin