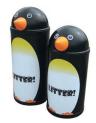

## 3 ANIMAL BINS **BUY NOW**

These bins have a polyethylene body shell, galvanized steel liner, complete with a lock and key. They are hygienic, easy to clean and made from recyclable plastic. Large bins have a capacity of 52 litres and small bins have a capacity of 42 litres

BIN/029/STD Large chick bin Small chick bin BIN/030/STD BIN/031/STD Large cat bin BIN/032/STD Small cat bin BIN/033/STD Large penguin bin BIN/034/STD Small penguin bin BIN/035/STD Large bear bin BIN/036/STD Small bear bin BIN/037/STD Large fox bin BIN/038/STD Small fox bin BIN/039/STD Large frog bin BIN/040/STD Small frog bin BIN/041/STD Large mouse bin BIN/042/STD Small mouse bin BIN/043/STD Large panda bin BIN/044/STD Small panda bin BIN/045/STD Large tiger bin BIN/046/STD Small tiger bin