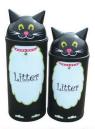

## 3 ANIMAL BINS **BUY NOW**

These bins have a polyethylene body shell, galvanized steel liner, complete with a lock and key. They are hygienic, easy to clean and made from recyclable plastic. Large bins have a capacity of 52 litres and small bins have a capacity of 42 litres

BIN/029/STD Large chick bin Small chick bin BIN/030/STD BIN/031/STD Large cat bin BIN/032/STD Small cat bin BIN/033/STD Large penguin bin BIN/034/STD Small penguin bin BIN/035/STD Large bear bin BIN/036/STD Small bear bin BIN/037/STD Large fox bin BIN/038/STD Small fox bin BIN/039/STD Large frog bin BIN/040/STD Small frog bin BIN/041/STD Large mouse bin BIN/042/STD Small mouse bin BIN/043/STD Large panda bin BIN/044/STD Small panda bin BIN/045/STD Large tiger bin BIN/046/STD Small tiger bin