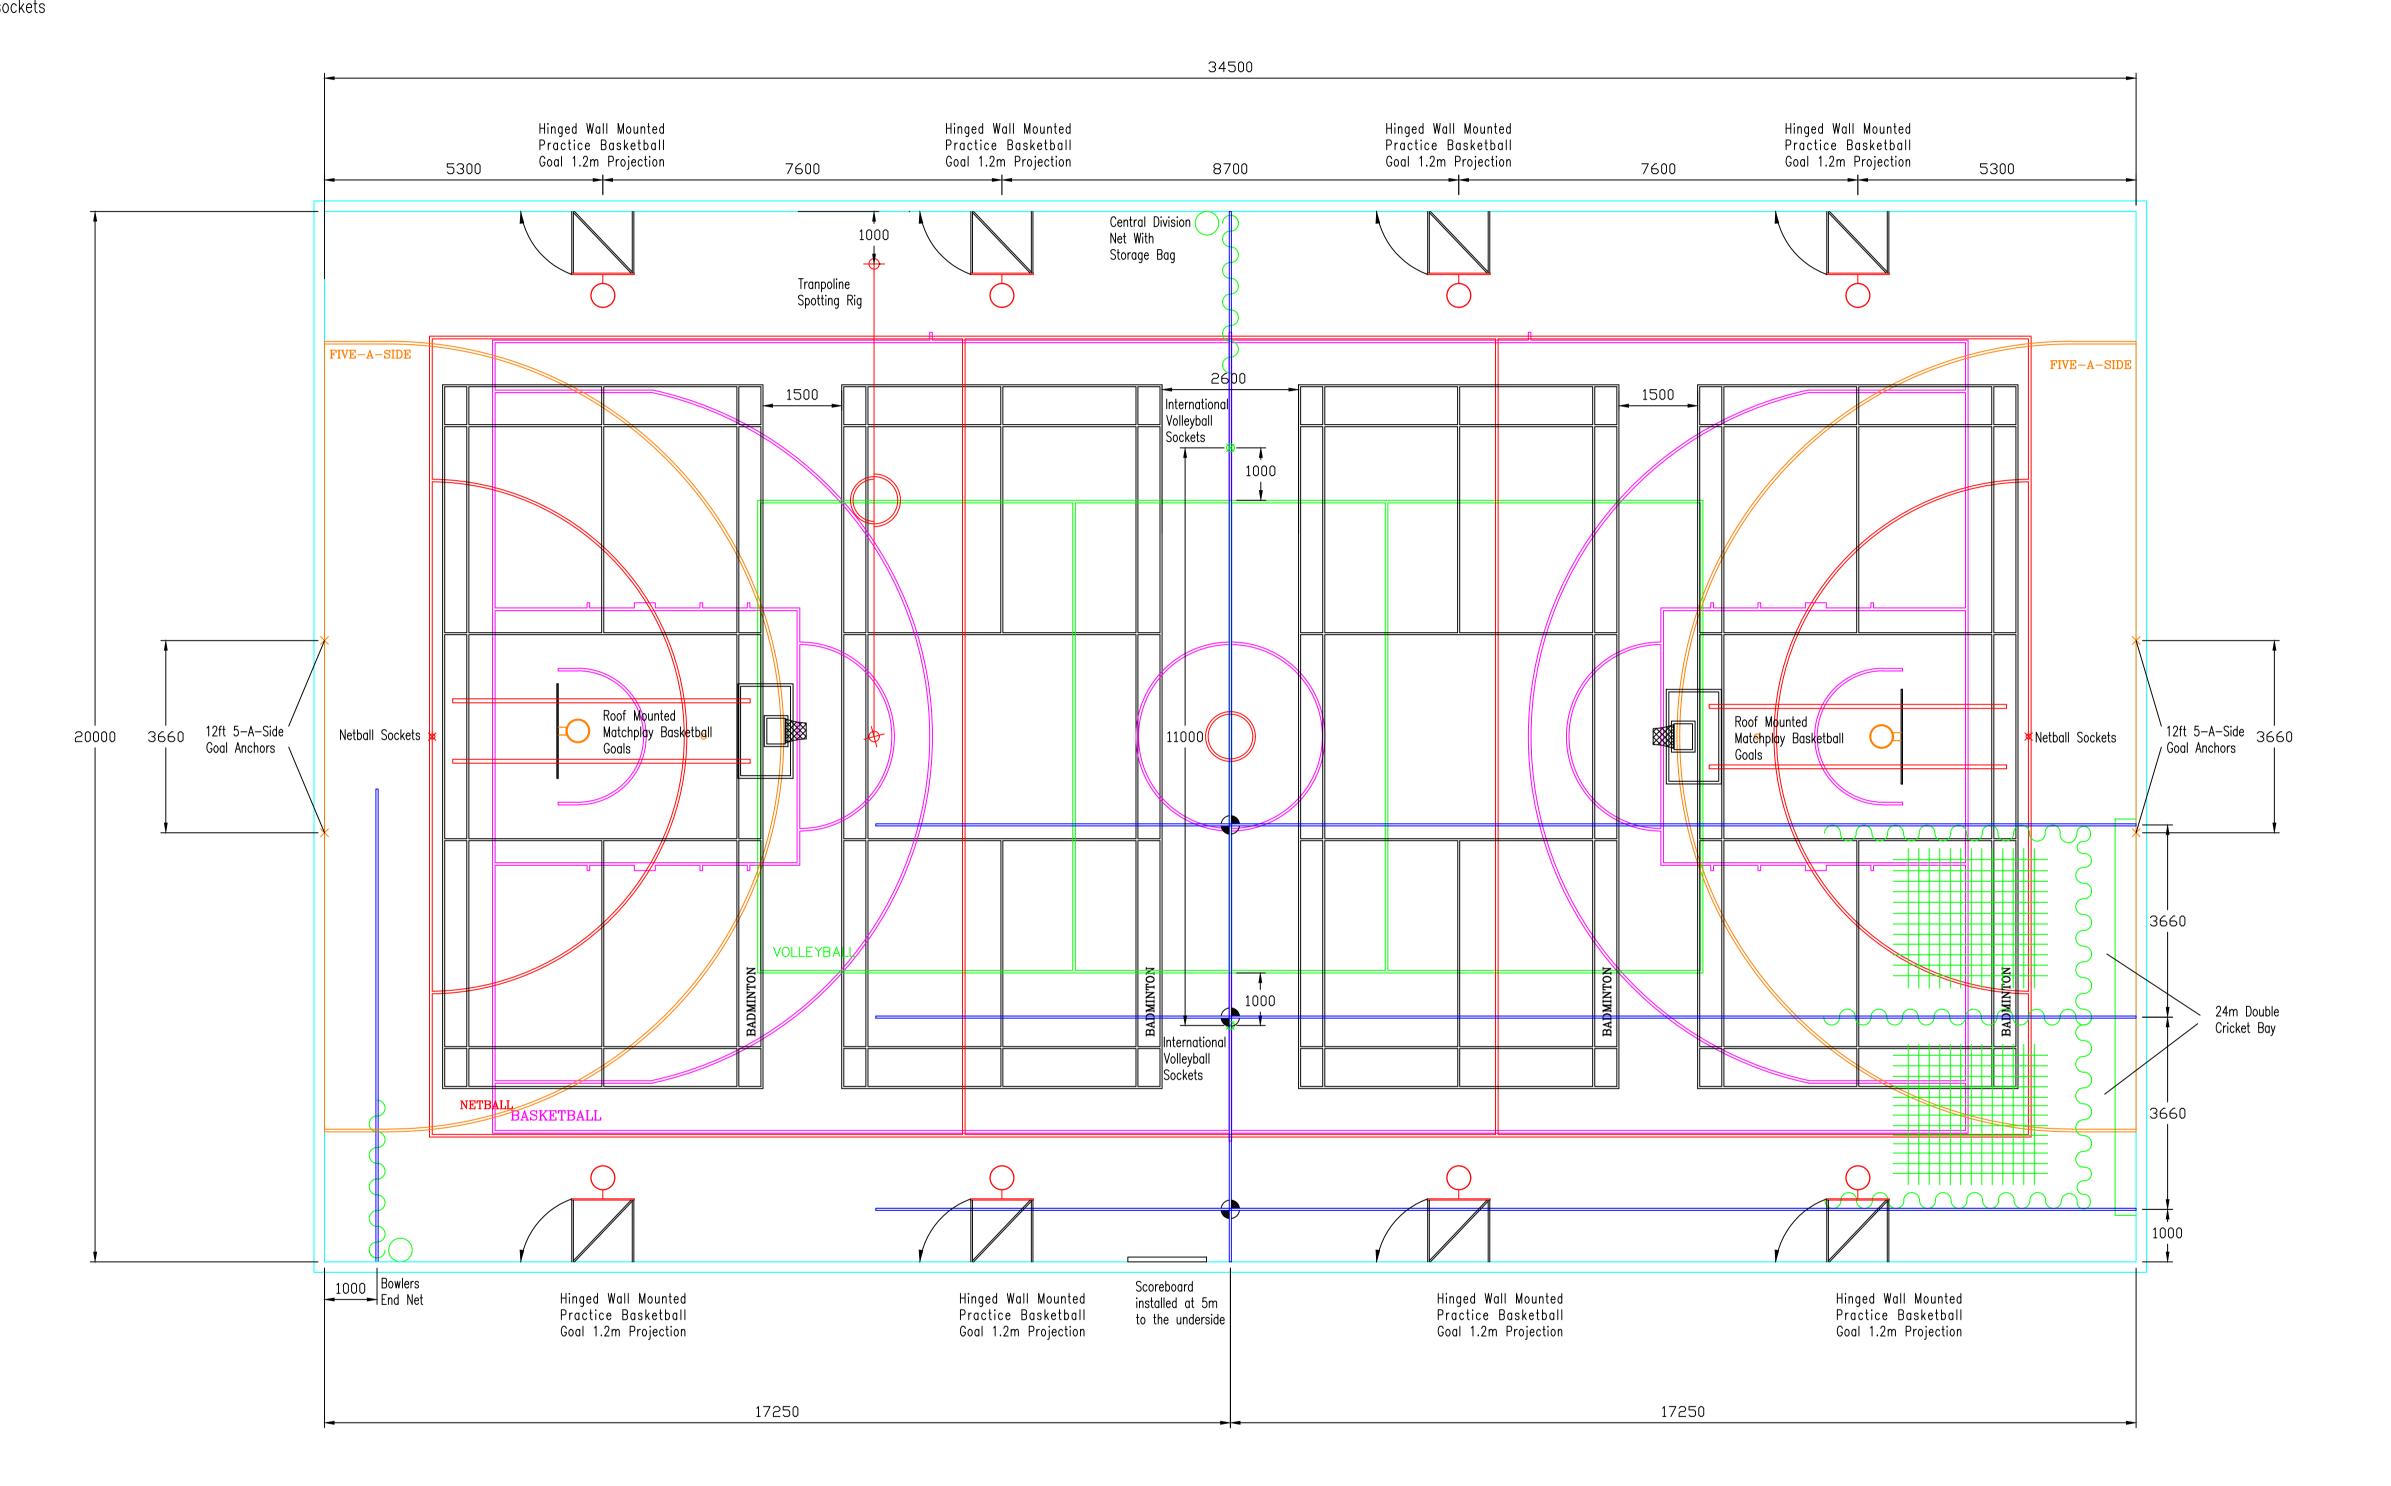

#### Equipment Shown

- 1 x double cricket bay
- 1 x division net complete with crossover units
- 1x bowlers end net
- 1 pair of roof mounted basketball goals
- 8 No. 1.2M projection hinge practice basketball goals
- 1 x trampoline spotting rig (REQUIRES CAREFUL CONSIDERATION, SEEK FURTHER ADVICE)
- 1 x set of 12ft goal anchors
- 1 pair of volleyball floor plugs
- 1 pair of netball post sockets

Practice Basketball Goals are in line with centers of each badminton court.

All courts shown central to the hall, the basketball court shown as 28x15m

Secondary steelwork (by others), shown in red will be required for the roof mounted basketball goals. This should comprise of two horizontal beams at 1150mm centers. Client must ensure the roof structure can take the relevant weight.

Roof mounted basketball goals may require a power supply installed by others dependant on the model ordered.

## IMPORTANT NOTICE

SECONDARY STEEL FOR ROOF MOUNTED
BASKETBALL GOALS WOULD NEED TO BE
INSTALLED AT 8000MM TO THE UNDERSIDE
FROM FFL TO ACHIEVE 7500MM CLEAR HEIGHT

Scoreboard will require a power supply by others. See info sheet No.35

If any under floor heating is installed — A 500x500mm clear area will need to be left clear of any under floor heating pipes, based centrally from our floor plug.

All equipment and courts are positioned as per Sport England recommendations.

#### IMPORTANT NOTICE

IF YOU REQUIRE SPORT ENGLAND CLEAR
HEIGHT OF 7500 MM, ALL OVER HEAD
MECHANICAL AND ELECTRICAL SERVICES WOULD
NEED TO BE INSTALLED AT 7650MM FROM FFL
HOWEVER THIS NEEDS TO INCREASE
CONSIDERABLY IN THE AREA OF THE ROOF
MOUNTED BASKETBALL GOALS