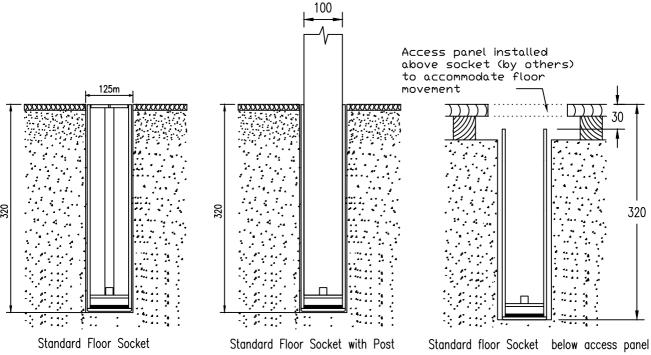

The socketed international volleyball posts are supplied with heavy duty floor sockets. These must be professionally installed. Each socket requires a pre cast hole 125mm in diameter and 320mm in depth, to secure the socket an epoxy masonry adhesive must be used.

NOTE: Standard concrete floors are generally not of sufficient depth. Provision should be made to thicken the slab in the area of the socket.

## NOTE:

Pipe work and under floor heating must be taken into consideration when positioning the sockets.

Damp course membranes should not be pierced, Adequate depth should be taken into consideration.

| TITLE | FULLY SOCKETED I<br>POSTS VBL/002/IN |       |   | INFO SHEET No. | 3351 |       |       |
|-------|--------------------------------------|-------|---|----------------|------|-------|-------|
| DATE  | 17.06.2015                           | ISSUE | С | DRAWN          | PS   | SCALE | N.T.S |