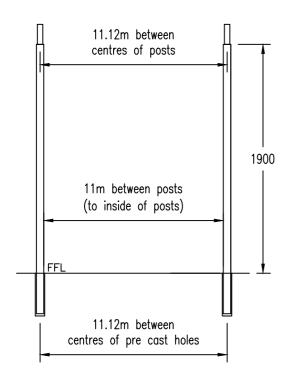

UNIVERSAL SERVICES, BECKINGHAM BUSINESS PARK, TOLLESHUNT MAJOR, MALDON, ESSEX, CM9 8LZ. TEL:01621 868700 FAX:01621 860697 WWW.USERV.CO.UK

The telescopic socketed volleyball posts are supplied with heavy duty floor sockets. These must be professionally installed. Each socket requires a pre cast hole 152mm in diameter and 350mm in depth, to secure the socket an epoxy masonry adhesive must be used.

Socket's to be fitted at a 2 degree angle out from the court, which will allow posts to be vertical under tension.

NOTE: Standard concrete floors are generally not of sufficient depth. Provision should be made to thicken the slab in the area of the socket.

## NOTF:

Pipe work and under floor heating must be taken into consideration when positioning the sockets.

Damp course membranes should not be pierced, Adequate depth should be taken into consideration.

350