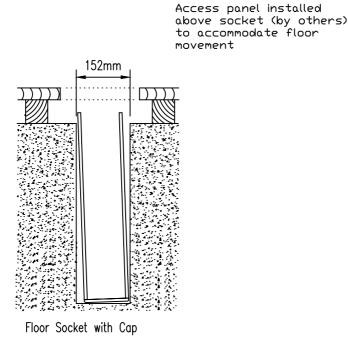

UNIVERSAL SERVICES, BECKINGHAM BUSINESS PARK, TOLLESHUNT MAJOR, MALDON, ESSEX, CM9 8LZ. TEL:01621 868700 FAX:01621 860697 WWW.USERV.CO.UK

The telescopic socketed volleyball posts are supplied with heavy duty floor sockets. These must be professionally installed. Each socket requires a pre cast hole 152mm in diameter and 350mm in depth, to secure the socket an epoxy masonry adhesive must be used.

Socket's to be fitted at a 2 degree angle out from the court, which will allow posts to be vertical under tension.

NOTE: Standard concrete floors are generally not of sufficient depth. Provision should be made to thicken the slab in the area of the socket.

## NOTF:

Pipe work and under floor heating must be taken into consideration when positioning the sockets.

Damp course membranes should not be pierced, Adequate depth should be taken into consideration.

350

Floor Socket with Post

TITLE TELESCOPIC SOCKETED VOLLEYBALL POSTS - TIMBER FLOORS WITH BUSHINGS/ACCESS COVERS (VBL/004/INT)

INFO SHEET No. 3352

DATE 28.04.2015 ISSUE A DRAWN PS SCALE N.T.S

UNIVERSAL SERVICES, BECKINGHAM BUSINESS PARK, TOLLESHUNT MAJOR, MALDON, ESSEX, CM9 8LZ. TEL:01621 868700 FAX:01621 860697 WWW.USERV.CO.UK