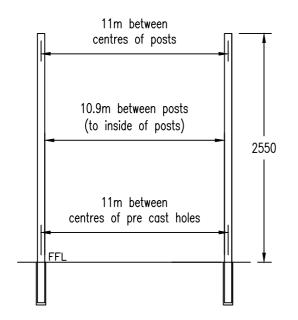

The socketed international volleyball posts are supplied with heavy duty floor sockets. These must be professionally installed. Each socket requires a pre cast hole 125mm in diameter and 320mm in depth, to secure the socket an epoxy masonry adhesive must be used.

NOTE: Standard concrete floors are generally not of sufficient depth. Provision should be made to thicken the slab in the area of the socket.

## NOTE:

Pipe work and under floor heating must be taken into consideration when positioning the sockets.

Damp course membranes should not be pierced, Adequate depth should be taken into consideration.

| TITLE | FULLY SOCKETED I<br>POSTS VBL/002/IN |       |   | INFO SHEET No. | 3351 |       |       |
|-------|--------------------------------------|-------|---|----------------|------|-------|-------|
| DATE  | 17.06.2015                           | ISSUE | С | DRAWN          | PS   | SCALE | N.T.S |